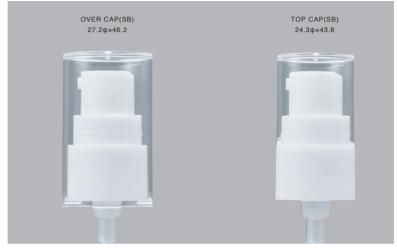

GLASEL MAIL NEWS vol.197

Versatile dispenser. It can fit with various bottles.

**GPT20-20L** 

DISPENSER

Part names (materials) shown above the pictures are for top caps and over caps. Sizes [mm] include the caps.

| Product name | Material | Dosage | Bottle              |
|--------------|----------|--------|---------------------|
| ♣ GPT20-20L  | PP       | 0.2cc  | Z-200 atomizer type |

IBA-50A

IBL-80A

IBO-100A

INFORMATION